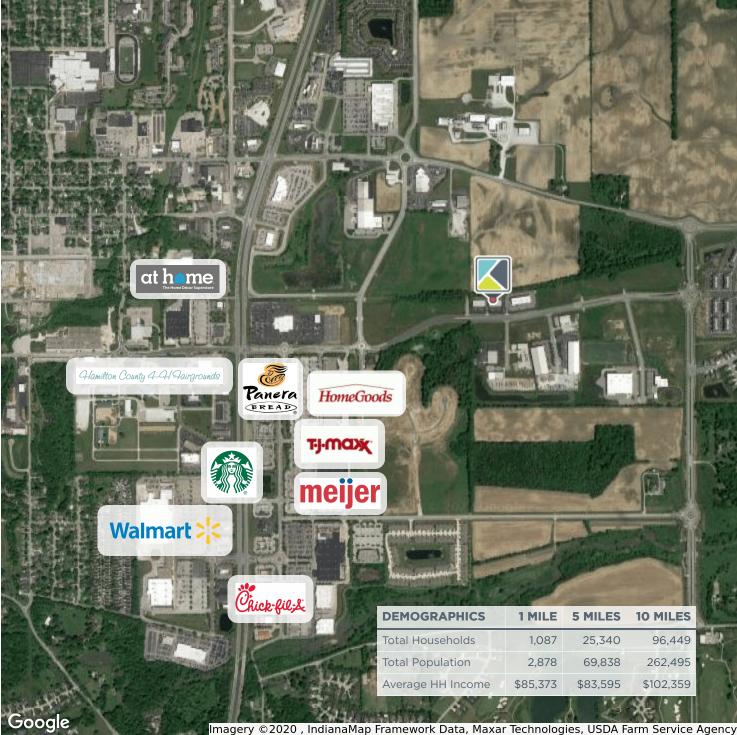

## **10340 PLEASANT STREET**

NOBLESVILLE, IN 46060

LEASE

LEASE RATE

\$13.00 SF/YR

**AVAILABLE SF** 2,800 SF

- Nice configuration: 3+ offices, conference room
- +/- 1,600 SF warehouse (15' clear height)
- 2 drive-in doors ÷
- Convenient access to SR 32/38 and SR 37.
- Close to retail amenities