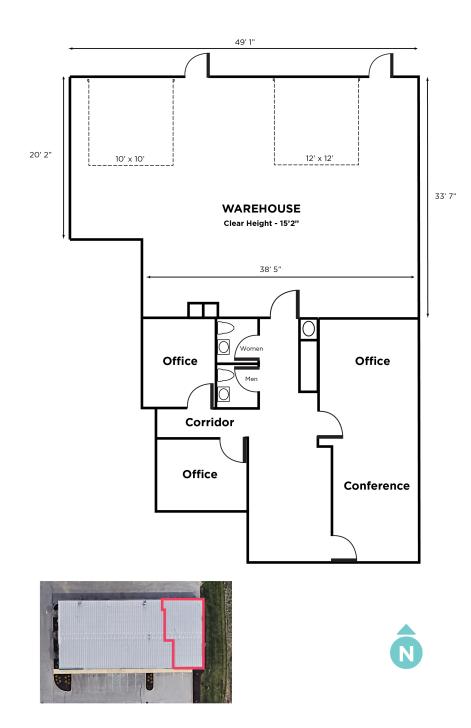

## **10340 PLEASANT STREET**

NOBLESVILLE, IN 46060

LEASE

LEASE RATE

\$13.00 SF/YR

**AVAILABLE SF** 2,800 SF

- Nice configuration: 3+ offices, conference room
- +/- 1,600 SF warehouse (15' clear height)
- 2 drive-in doors ÷
- Convenient access to SR 32/38 and SR 37.
- Close to retail amenities