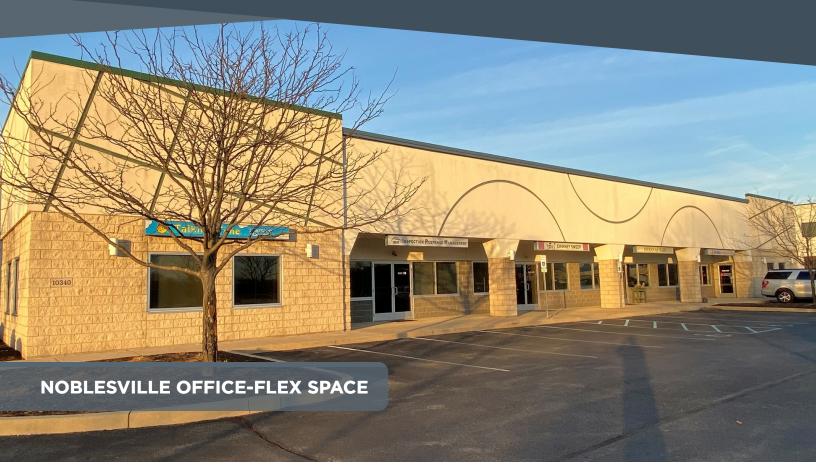

## **10340 PLEASANT STREET**

NOBLESVILLE, IN 46060

LEASE

LEASE RATE

\$13.00 SF/YR

**AVAILABLE SF** 2,800 SF

- Nice configuration: 3+ offices, conference room
- +/- 1,600 SF warehouse (15' clear height)
- 2 drive-in doors ÷
- Convenient access to SR 32/38 and SR 37.
- Close to retail amenities

## **10340 PLEASANT STREET**

NOBLESVILLE, IN 46060