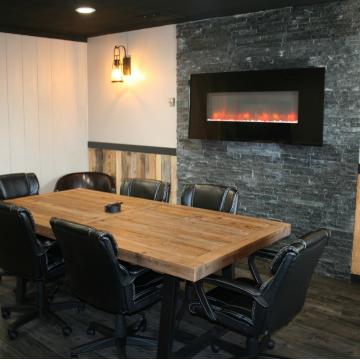

#### SALE PRICE

**BUILDING SF** 

\$395,000

1,702 SF

- \* Central Fishers location: SEQ of 116th Street & Allisonville Road
- \* C2 zoning. Permitted uses: office, medical office (dentist), childcare
- Land area to expand building, parking, or outdoor recreation area
- Great condition, nicely finished interior, move-in ready
- Easy access to 116th Street & Allisonville Road