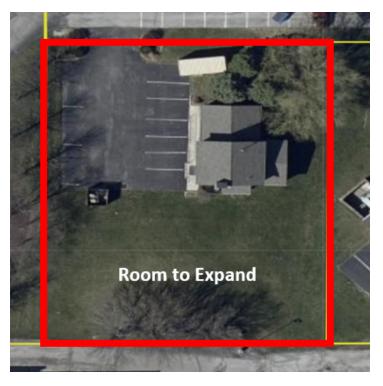

#### SALE PRICE

**BUILDING SF** 

\$395,000

1,702 SF

- \* Central Fishers location: SEQ of 116th Street & Allisonville Road
- \* C2 zoning. Permitted uses: office, medical office (dentist), childcare
- Land area to expand building, parking, or outdoor recreation area
- Great condition, nicely finished interior, move-in ready
- Easy access to 116th Street & Allisonville Road