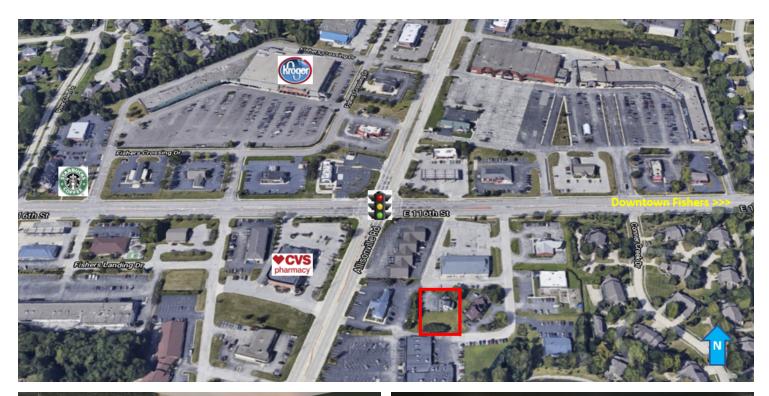

#### SALE PRICE

**BUILDING SF** 

\$395,000

1,702 SF

- \* Central Fishers location: SEQ of 116th Street & Allisonville Road
- \* C2 zoning. Permitted uses: office, medical office (dentist), childcare
- Land area to expand building, parking, or outdoor recreation area
- Great condition, nicely finished interior, move-in ready
- Easy access to 116th Street & Allisonville Road