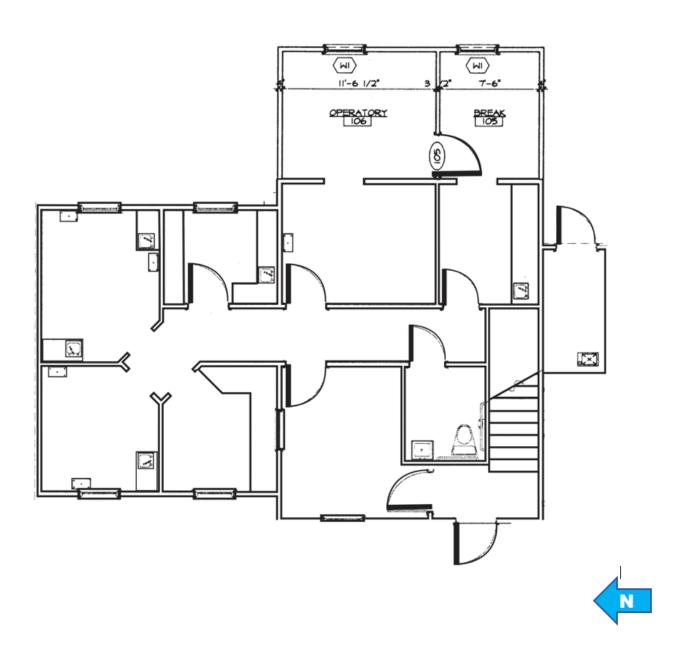

#### **PROPERTY INFORMATION**

| Building Size | 1,702 SF<br>1st floor +/- 1,202 SF<br>2nd floor +/- 500 SF                                    |
|---------------|-----------------------------------------------------------------------------------------------|
| Land Size     | .42 acres                                                                                     |
| Year Built    | 1989                                                                                          |
| Floors        | 2                                                                                             |
| Parking       | 10 spaces. Expandable                                                                         |
| Zoning        | C2. Permitted uses: general and medical office, childcare, garden center                      |
| Foundation    | Crawl space                                                                                   |
| Structure     | Wood                                                                                          |
| Exterior      | Wood composite siding                                                                         |
| Roof          | Pitched / asphalt shingles                                                                    |
| HVAC          | Gas split system                                                                              |
| Utilities     | Electric - Duke Energy<br>Gas - Vectren<br>Water - Citizens Energy<br>Sewer - City of Fishers |
| RE Taxes      | \$5,510 annually                                                                              |