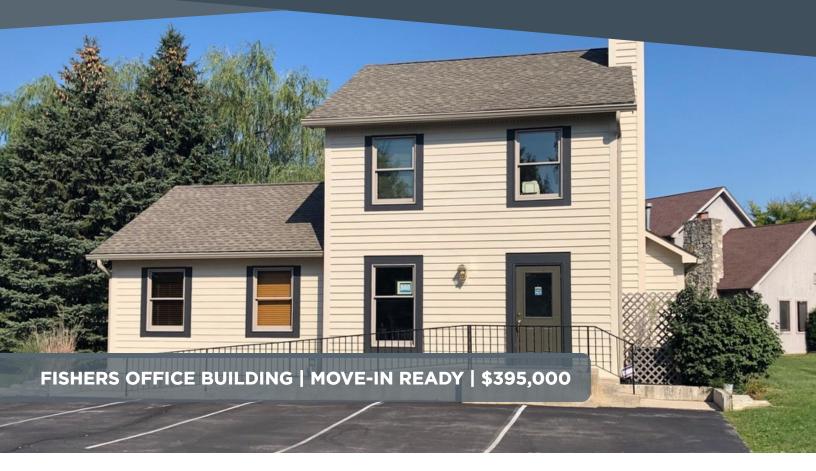

#### 7319 EAST 116TH STREET

FISHERS, IN 46038

SALE

OFFICE

#### SALE PRICE

**BUILDING SF** 

\$395,000

1,702 SF

- \* Central Fishers location: SEQ of 116th Street & Allisonville Road
- \* C2 zoning. Permitted uses: office, medical office (dentist), childcare
- Land area to expand building, parking, or outdoor recreation area
- Great condition, nicely finished interior, move-in ready
- Easy access to 116th Street & Allisonville Road