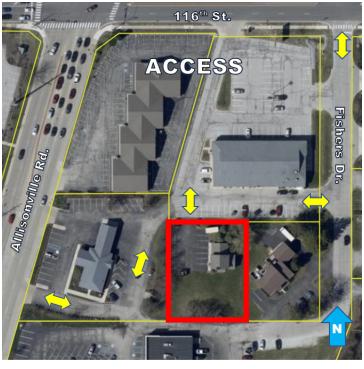

#### SALE PRICE

**BUILDING SF** 

\$395,000

1,702 SF

- \* Central Fishers location: SEQ of 116th Street & Allisonville Road
- \* C2 zoning. Permitted uses: office, medical office (dentist), childcare
- Land area to expand building, parking, or outdoor recreation area
- Great condition, nicely finished interior, move-in ready
- Easy access to 116th Street & Allisonville Road